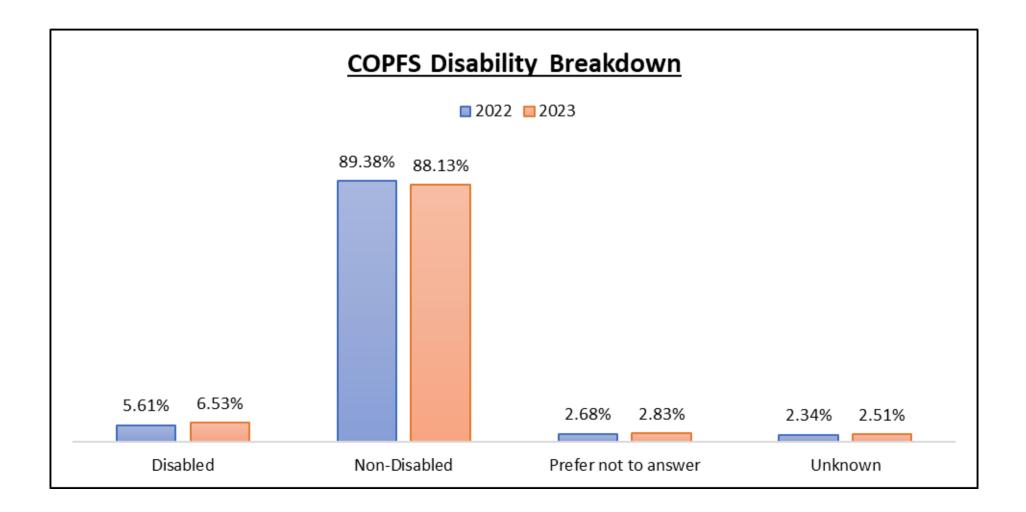

# Disability Status broken down by work pattern

| Work Pattern  | Disabled | Disabled<br>% | Not Disabled | Not Disabled<br>% | PNA | PNA<br>% | Not Known | Not Known<br>% | All Employees | All Employees<br>% |
|---------------|----------|---------------|--------------|-------------------|-----|----------|-----------|----------------|---------------|--------------------|
| Full Time     | 130      | 6.55%         | 1743         | 87.81%            | 56  | 2.82%    | 56        | 2.82%          | 1985          | 100%               |
| Part Time     | 29       | 6.44%         | 403          | 89.56%            | 13  | 2.89%    | 5         | 1.11%          | 450           | 100%               |
| All Employees | 159      | 6.53%         | 2146         | 88.13%            | 69  | 2.83%    | 61        | 2.51%          | 2435          | 100%               |

# Disability Status broken down by grade

| Grade | Disabled | Disabled<br>% | Not Disabled | Not Disabled<br>% | PNA | PNA<br>% | Not Known | Not Known<br>% | All Employees | All Employees<br>% |
|-------|----------|---------------|--------------|-------------------|-----|----------|-----------|----------------|---------------|--------------------|
| В     | 63       | 8.16%         | 669          | 86.66%            | 21  | 2.72%    | 19        | 2.46%          | 772           | 100%               |
| С     | 15       | 4.34%         | 321          | 92.77%            | *   | *        | 7         | 2.02%          | 346           | 100%               |
| D     | 21       | 4.96%         | 384          | 90.78%            | 11  | 2.60%    | 7         | 1.65%          | 423           | 100%               |
| E     | 5        | 6.58%         | 65           | 85.53%            | *   | *        | *         | *              | 76            | 100%               |
| F     | 39       | 7.50%         | 439          | 84.42%            | 18  | 3.46%    | 24        | 4.62%          | 520           | 100%               |
| G     | 8        | 4.55%         | 155          | 88.01%            | 11  | 6.29%    | *         | *              | 176           | 100%               |
| Н     | *        | *             | 34           | 97.14%            | *   | *        | *         | *              | 35            | 100%               |
| SCS   | *        | *             | 24           | 88.89%            | *   | *        | *         | *              | 27            | 100%               |
| TS    | 5        | 8.33%         | 55           | 91.67%            | *   | *        | *         | *              | 60            | 100%               |
| Total | 159      | 6.53%         | 2146         | 88.13%            | 69  | 2.83%    | 61        | 2.51%          | 2435          | 100%               |