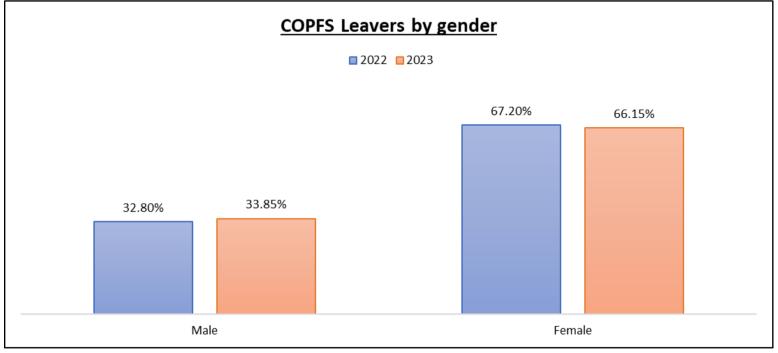

# Gender

| Reason Left                      | Male | Male<br>% | Female | Female<br>% | Unknown | Unknown<br>% | All Employees | All Employees<br>% |
|----------------------------------|------|-----------|--------|-------------|---------|--------------|---------------|--------------------|
| Resignation                      | 22   | 29.33%    | 53     | 70.67%      | *       | *            | 75            | 100%               |
| Retirement                       | 15   | 38.46%    | 24     | 61.54%      | *       | *            | 39            | 100%               |
| End of Fixed Term<br>Appointment | *    | *         | *      | *           | *       | *            | *             | *                  |
| Transfer to OGD                  | *    | *         | 6      | 75.00%      | *       | *            | 8             | 100%               |
| Other                            | 5    | 62.5%     | *      | *           | *       | *            | 8             | 100%               |
| All Leavers                      | 44   | 33.85%    | 86     | 66.15%      | *       | *            | 130           | 100%               |