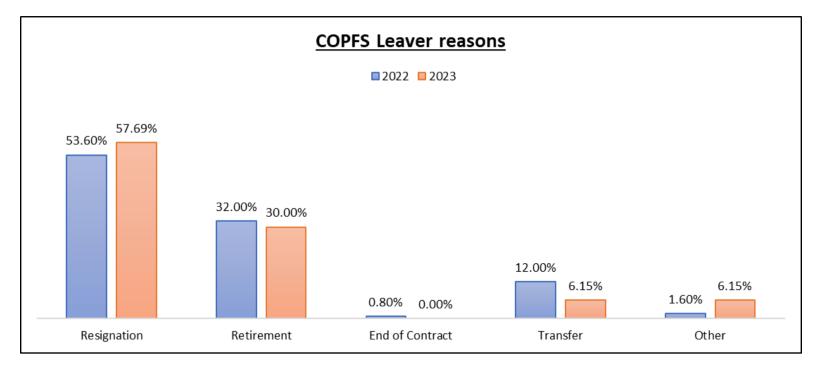

# Gender

| Reason Left                      | Male | Male<br>% | Female | Female<br>% | Unknown | Unknown<br>% | All Employees | All Employees<br>% |
|----------------------------------|------|-----------|--------|-------------|---------|--------------|---------------|--------------------|
| Resignation                      | 22   | 29.33%    | 53     | 70.67%      | *       | *            | 75            | 100%               |
| Retirement                       | 15   | 38.46%    | 24     | 61.54%      | *       | *            | 39            | 100%               |
| End of Fixed Term<br>Appointment | *    | *         | *      | *           | *       | *            | *             | *                  |
| Transfer to OGD                  | *    | *         | 6      | 75.00%      | *       | *            | 8             | 100%               |
| Other                            | 5    | 62.5%     | *      | *           | *       | *            | 8             | 100%               |
| All Leavers                      | 44   | 33.85%    | 86     | 66.15%      | *       | *            | 130           | 100%               |

## Age Group

| Reason Left                      | 16-29 | 16-29<br>% | 30-39 | 30-39<br>% | 40-49 | 40-49<br>% | 50-54 | 50-54<br>% | 55-59 | 55-59<br>% | 60+ | 60+<br>% | All<br>Employees | All Employees<br>% |
|----------------------------------|-------|------------|-------|------------|-------|------------|-------|------------|-------|------------|-----|----------|------------------|--------------------|
| Resignation                      | 33    | 44.00%     | 12    | 16.00%     | 15    | 20.00%     | 6     | 8.00%      | *     | *          | 6   | 8.00%    | 75               | 100%               |
| Retirement                       | *     | *          | *     | *          | *     | *          | *     | *          | 5     | 12.82%     | 32  | 82.05%   | 39               | 100%               |
| End of Fixed Term<br>Appointment | *     | *          | *     | *          | *     | *          | *     | *          | *     | *          | *   | *        | *                | *                  |
| Transfer to OGD                  | *     | *          | *     | *          | *     | *          | *     | *          | *     | *          | *   | *        | 8                | 100%               |
| Other                            | *     | *          | *     | *          | *     | *          | *     | *          | *     | *          | *   | *        | 8                | 0.00%              |
| All Leavers                      | 37    | 28.46%     | 14    | 10.77%     | 21    | 16.15%     | 10    | 7.69%      | 9     | 6.92%      | 39  | 30.00%   | 130              | 100%               |

## **Disability Status**

| Reason Left                      | Disabled | Disabled<br>% | Not Disabled | Not Disabled<br>% | PNA | PNA<br>% | Not Known | Not Known<br>% | All Employees | All Employees<br>% |
|----------------------------------|----------|---------------|--------------|-------------------|-----|----------|-----------|----------------|---------------|--------------------|
| Resignation                      | *        | *             | 67           | 89.33%            | *   | *        | 6         | 8.00%          | 75            | 100%               |
| Retirement                       | *        | *             | 34           | 87.18%            | *   | *        | *         | *              | 39            | 100%               |
| End of Fixed Term<br>Appointment | *        | *             | *            | *                 | *   | *        | *         | *              | *             | *                  |
| Transfer to OGD                  | *        | *             | 8            | 100%              | *   | *        | *         | *              | 8             | 100%               |
| Other                            | *        | *             | 7            | 87.50%            | *   | *        | *         | *              | 8             | 100%               |
| All Leavers                      | 7        | 5.38%         | 116          | 89.23%            | *   | *        | 6         | 4.62%          | 130           | 100%               |

## Ethnic Origin

| Reason Left                      | White | White<br>% | BAME | BAME<br>% | PNA | PNA<br>% | Other | Other<br>% | Not Known | Not Known<br>% | All Employees | All Employees<br>% |
|----------------------------------|-------|------------|------|-----------|-----|----------|-------|------------|-----------|----------------|---------------|--------------------|
| Resignation                      | 66    | 88.00%     | *    | *         | *   | *        | 7     | 9.33%      | *         | *              | 75            | 100%               |
| Retirement                       | 37    | 94.87%     | *    | *         | *   | *        | *     | *          | *         | *              | 39            | 100%               |
| End of Fixed Term<br>Appointment | *     | *          | *    | *         | *   | *        | *     | *          | *         | *              | *             | *                  |
| Transfer to OGD                  | 6     | 75.00%     | *    | *         | *   | *        | *     | *          | *         | *              | 8             | 100%               |
| Other                            | 7     | 87.50%     | *    | *         | *   | *        | *     | *          | *         | *              | 8             | 100%               |
| All Leavers                      | 116   | 89.23%     | *    | *         | *   | *        | 8     | 6.15%      | *         | *              | 130           | 100%               |