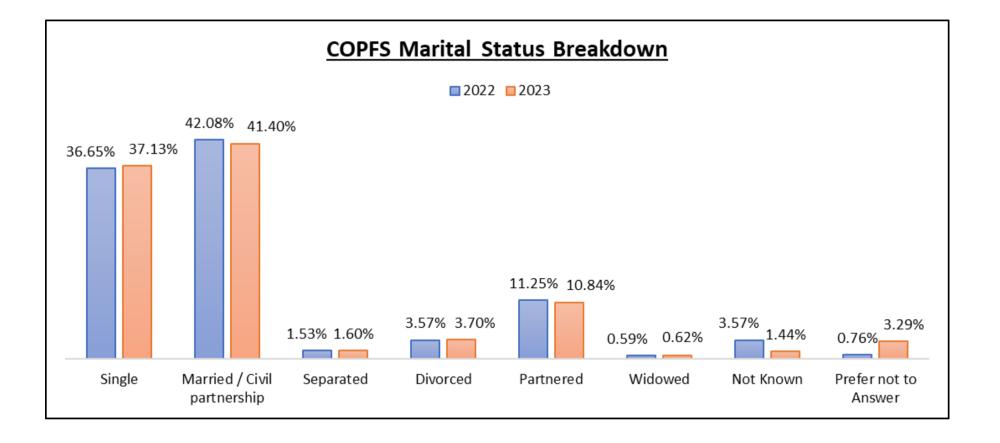

# Marital Status broken down by work pattern

| Work Pattern  | Single | Single % | Married | Married % | Separated | Separated<br>% | Divorced | Divorced % | Partnered | Partnered % |
|---------------|--------|----------|---------|-----------|-----------|----------------|----------|------------|-----------|-------------|
| Full Time     | 830    | 41.81%   | 716     | 36.10%    | 30        | 1.51%          | 66       | 3.32%      | 229       | 11.54%      |
| Part Time     | 74     | 16.44%   | 286     | 63.56%    | 9         | 2.00%          | 24       | 5.33%      | 35        | 7.78%       |
| All Employees | 904    | 37.13%   | 1002    | 41.15%    | 39        | 1.60%          | 90       | 3.70%      | 264       | 10.84%      |

| Work Pattern  | Widowed | Widowed % | In a Civil<br>Partnership | In a Civil<br>Partnership<br>% | Not Known | Not Known<br>% | ΡΝΑ | PNA<br>% | All<br>Employees | All<br>Employees<br>% |
|---------------|---------|-----------|---------------------------|--------------------------------|-----------|----------------|-----|----------|------------------|-----------------------|
| Full Time     | 9       | 0.45%     | 6                         | 0.30%                          | 30        | 1.51%          | 69  | 3.48%    | 1985             | 100%                  |
| Part Time     | 6       | 1.33%     | *                         | *                              | 5         | 1.11%          | 11  | 2.44%    | 450              | 100%                  |
| All Employees | 15      | 0.62%     | 6                         | 0.25%                          | 35        | 1.44%          | 80  | 3.29%    | 2435             | 100%                  |

## Marital Status broken down by grade

| Grade | Single | Single % | Married | Married % | Separated | Separated<br>% | Divorced | Divorced % | Partnered | Partnered % |
|-------|--------|----------|---------|-----------|-----------|----------------|----------|------------|-----------|-------------|
| В     | 350    | 45.34%   | 281     | 36.40%    | 11        | 1.42%          | 29       | 3.76%      | 61        | 7.90%       |
| С     | 137    | 39.60%   | 122     | 35.26%    | 6         | 1.73%          | 12       | 3.47%      | 59        | 17.05%      |
| D     | 120    | 28.37%   | 208     | 49.17%    | 7         | 1.65%          | 21       | 4.96%      | 46        | 10.87%      |
| E     | 16     | 21.05%   | 42      | 57.95%    | *         | *              | 7        | 9.21%      | 6         | 7.89%       |
| F     | 195    | 37.50%   | 201     | 38.65%    | 10        | 1.92%          | 9        | 1.73%      | 64        | 12.31%      |
| G     | 30     | 17.04%   | 102     | 57.71%    | *         | *              | 7        | 3.98%      | 21        | 11.93%      |
| Н     | *      | *        | 22      | 62.86%    | *         | *              | *        | *          | *         | *           |
| SCS   | *      | *        | 18      | 66.67%    | *         | *              | *        | *          | *         | *           |
| TS    | 51     | 85.00%   | 6       | 10.00%    | *         | *              | *        | *          | *         | *           |
| Total | 904    | 37.13%   | 1002    | 41.15%    | 39        | 1.60%          | 90       | 3.70%      | 264       | 10.84%      |

| Grade | Widowed | Widowed % | In a Civil<br>Partnership | In a Civil<br>Partnership<br>% | Not Known | Not Known<br>% | PNA | PNA<br>% | All<br>Employees | All<br>Employees<br>% |
|-------|---------|-----------|---------------------------|--------------------------------|-----------|----------------|-----|----------|------------------|-----------------------|
| В     | 7       | 0.91%     | *                         | *                              | 9         | 1.17%          | 23  | 2.98%    | 772              | 100%                  |
| С     | *       | *         | *                         | *                              | *         | *              | 6   | 1.73%    | 346              | 100%                  |
| D     | *       | *         | *                         | *                              | 7         | 1.65%          | 10  | 2.36%    | 423              | 100%                  |
| E     | *       | *         | *                         | *                              | *         | *              | *   | *        | 76               | 100%                  |
| F     | *       | *         | *                         | *                              | 13        | 2.50%          | 24  | 4.62%    | 520              | 100%                  |
| G     | *       | *         | *                         | *                              | *         | *              | 9   | 5.11%    | 176              | 100%                  |
| н     | *       | *         | *                         | *                              | *         | *              | *   | *        | 35               | 100%                  |
| SCS   | *       | *         | *                         | *                              | *         | *              | *   | *        | 27               | 100%                  |
| TS    | *       | *         | *                         | *                              | *         | *              | *   | *        | 60               | 100%                  |
| Total | 15      | *         | 6                         | *                              | 35        | 1.44%          | 80  | 3.29%    | 2435             | 100%                  |