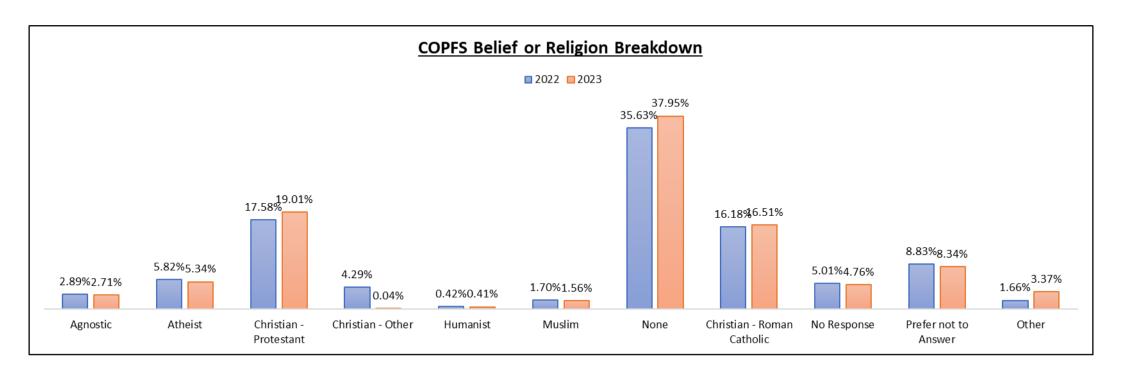

# Belief or Religion broken down by work pattern

| Work Pattern  | Agnostic | Agnostic<br>% | Atheist | Atheist<br>% | Christian -<br>Protestant | Christian -<br>Protestant<br>% | Christian<br>– Roman<br>Catholic | Christian –<br>Roman<br>Catholic<br>% | Christian<br>- Other | Christian<br>- Other<br>% | Humanist | Humanist<br>% |
|---------------|----------|---------------|---------|--------------|---------------------------|--------------------------------|----------------------------------|---------------------------------------|----------------------|---------------------------|----------|---------------|
| Full Time     | 53       | 2.67%         | 107     | 5.39%        | 331                       | 16.68%                         | 322                              | 16.22%                                | *                    | *                         | 9        | 0.45%         |
| Part Time     | 13       | 2.89%         | 23      | 5.11%        | 132                       | 29.33%                         | 80                               | 17.78%                                | *                    | *                         | *        | *             |
| All Employees | 66       | 2.71%         | 130     | 5.34%        | 463                       | 19.01%                         | 402                              | 16.51%                                | *                    | *                         | 10       | 0.41%         |

| Work Pattern  | Muslim | Muslim<br>% | None | None<br>% | No<br>Response | No<br>Response<br>% | PNA | PNA<br>% | Other | Other<br>% | Not Known | Not<br>Known<br>% | All Employees | All<br>Employees<br>% |
|---------------|--------|-------------|------|-----------|----------------|---------------------|-----|----------|-------|------------|-----------|-------------------|---------------|-----------------------|
| Full Time     | 32     | 1.61%       | 813  | 40.96%    | 77             | 3.88%               | 161 | 8.11%    | 74    | 3.73%      | 5         | 0.25%             | 1985          | 100%                  |
| Part Time     | 6      | 1.33%       | 111  | 24.67%    | 33             | 7.33%               | 42  | 9.11%    | 8     | 1.78%      | *         | *                 | 450           | 100%                  |
| All Employees | 38     | 1.56%       | 924  | 37.95%    | 110            | 4.52%               | 203 | 8.30%    | 82    | 3.37%      | 6         | 0.25%             | 2435          | 100%                  |

# Belief or Religion broken down by grade

| Grade | Agnostic | Agnostic<br>% | Atheist | Atheist<br>% | Christian<br>-<br>Protestant | Christian -<br>Protestant<br>% | Christian<br>– Roman<br>Catholic | Christian<br>– Roman<br>Catholic<br>% | Christian<br>- Other | Christian -<br>Other<br>% | Humanist | Humanist<br>% |
|-------|----------|---------------|---------|--------------|------------------------------|--------------------------------|----------------------------------|---------------------------------------|----------------------|---------------------------|----------|---------------|
| В     | 9        | 1.17%         | 32      | 4.15%        | 152                          | 19.69%                         | 108                              | 13.99%                                | *                    | *                         | *        | *             |
| С     | 12       | 3.47%         | 14      | 4.05%        | 52                           | 15.03%                         | 69                               | 19.94%                                | *                    | *                         | *        | *             |
| D     | 9        | 2.13%         | 24      | 5.68%        | 93                           | 21.99%                         | 67                               | 15.84%                                | *                    | *                         | *        | *             |
| E     | *        | *             | 6       | 7.89%        | 21                           | 27.63%                         | 8                                | 10.53%                                | *                    | *                         | *        | *             |
| F     | 20       | 3.85%         | 39      | 7.5%         | 82                           | 15.77%                         | 92                               | 17.69%                                | *                    | *                         | *        | *             |
| G     | 8        | 4.55%         | 10      | 5.68%        | 41                           | 23.30%                         | 28                               | 15.91%                                | *                    | *                         | *        | *             |
| Н     | *        | *             | *       | *            | 9                            | 25.71%                         | 10                               | 28.57%                                | *                    | *                         | *        | *             |
| SCS   | *        | *             | *       | *            | 9                            | 33.33%                         | 5                                | 18.52%                                | *                    | *                         | *        | *             |
| TS    | *        | *             | *       | *            | *                            | *                              | 15                               | 25%                                   | *                    | *                         | *        | *             |
| Total | 66       | 2.71%         | 130     | 5.34%        | 463                          | 19.01%                         | 402                              | 16.51%                                | *                    | *                         | 10       | 0.41%         |

| Grade | Muslim | Muslim<br>% | None | None<br>% | No<br>Response | No<br>Response<br>% | PNA | PNA<br>% | Other | Other<br>% | Not<br>Known | Not Known<br>% | All<br>Employees | All<br>Employees<br>% |
|-------|--------|-------------|------|-----------|----------------|---------------------|-----|----------|-------|------------|--------------|----------------|------------------|-----------------------|
| В     | 11     | 1.42%       | 344  | 44.56%    | 28             | 3.63%               | 63  | 8.16%    | 23    | 2.98%      | *            | *              | 772              | 100%                  |
| С     | 5      | 1.45%       | 145  | 41.91%    | 15             | 4.34%               | 27  | 7.80%    | 6     | 1.73%      | *            | *              | 346              | 100%                  |
| D     | *      | *           | 162  | 38.30%    | 13             | 3.07%               | 29  | 6.86%    | 18    | 4.26%      | *            | *              | 423              | 100%                  |
| E     | *      | *           | 25   | 32.89%    | *              | *                   | 6   | 7.89%    | *     | *          | *            | *              | 76               | 100%                  |
| F     | 15     | 2.88%       | 173  | 33.27%    | 33             | 6.35%               | 44  | 8.46%    | 18    | 3.46%      | *            | *              | 520              | 100%                  |
| G     | *      | *           | 44   | 25.00%    | 13             | 7.39%               | 23  | 13.10%   | *     | *          | *            | *              | 176              | 100%                  |
| Н     | *      | *           | 5    | 14.29%    | *              | *                   | 6   | 17.14%   | *     | *          | *            | *              | 35               | 100%                  |
| SCS   | *      | *           | *    | *         | *              | *                   | *   | *        | *     | *          | *            | *              | 27               | 100%                  |
| TS    | *      | *           | 25   | 41.67%    | *              | *                   | *   | *        | 8     | 13.33%     | *            | *              | 60               | 100%                  |
| Total | 38     | 1.56%       | 924  | 37.95%    | 110            | 4.52%               | 202 | 8.30%    | 82    | 3.37%      | 6            | 0.25%          | 2435             | 100%                  |