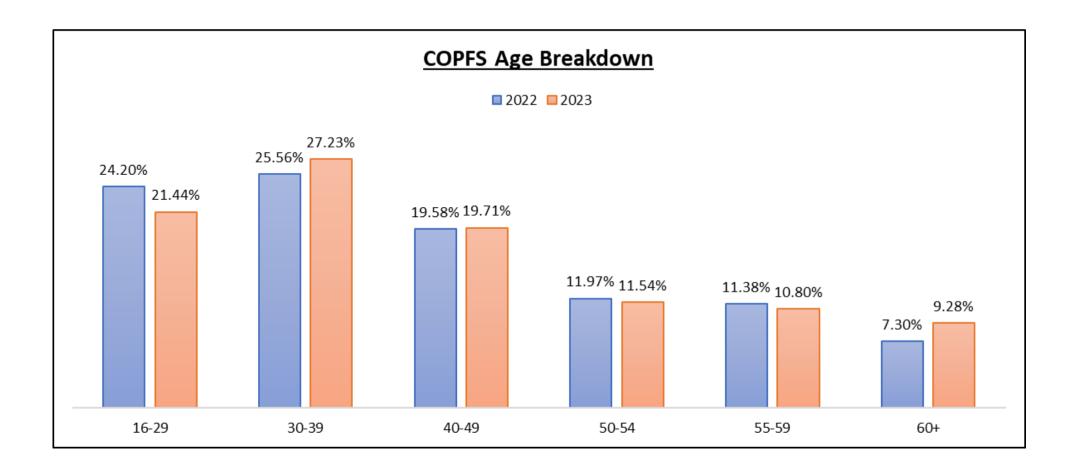

# Age Group broken down by work pattern

| Work Pattern  | 16-29 | 16-29<br>% | 30-39 | 30-39<br>% | 40-49 | 40-49<br>% | 50-54 | 50-54<br>% | 55-59 | 55-59<br>% | 60+ | 60+<br>% | All Employees | All Employees<br>% |
|---------------|-------|------------|-------|------------|-------|------------|-------|------------|-------|------------|-----|----------|---------------|--------------------|
| Full Time     | 497   | 25.03%     | 583   | 29.37%     | 371   | 18.69%     | 226   | 11.39%     | 196   | 9.87%      | 112 | 5.64%    | 1985          | 100%               |
| Part Time     | 25    | 5.56%      | 80    | 17.78%     | 109   | 24.22%     | 55    | 12.22%     | 67    | 14.89%     | 114 | 25.33%   | 450           | 100%               |
| All Employees | 522   | 21.44%     | 663   | 27.23%     | 480   | 19.71%     | 281   | 11.54%     | 263   | 10.80%     | 226 | 9.28%    | 2435          | 100%               |

# Age Group broken down by grade

| Grade | 16-29 | 16-29<br>% | 30-39 | 30-39<br>% | 40-49 | 40-49<br>% | 50-54 | 50-54<br>% | 55-59 | 55-59<br>% | 60+ | 60+<br>% | All Employees | All Employees<br>% |
|-------|-------|------------|-------|------------|-------|------------|-------|------------|-------|------------|-----|----------|---------------|--------------------|
| В     | 251   | 32.51%     | 145   | 18.78%     | 107   | 13.86%     | 83    | 10.75%     | 93    | 12.05%     | 93  | 12.05%   | 772           | 100%               |
| С     | 88    | 25.43%     | 108   | 31.21%     | 54    | 15.61%     | 36    | 10.40%     | 34    | 9.83%      | 26  | 7.51%    | 346           | 100%               |
| D     | 55    | 13.00%     | 115   | 27.19%     | 97    | 22.93%     | 61    | 14.42%     | 56    | 13.24%     | 39  | 9.22%    | 423           | 100%               |
| E     | *     | *          | 24    | 31.58%     | 14    | 18.42%     | 15    | 19.74%     | 13    | 17.11%     | 8   | 10.53%   | 76            | 100%               |
| F     | 85    | 16.35%     | 205   | 39.42%     | 112   | 21.54%     | 47    | 9.04%      | 36    | 6.92%      | 35  | 6.73%    | 520           | 100%               |
| G     | *     | *          | 44    | 25.00%     | 74    | 42.05%     | 23    | 13.07%     | 17    | 9.67%      | 18  | 10.23%   | 176           | 100%               |
| Н     | *     | *          | *     | *          | 16    | 45.71%     | 8     | 22.86%     | 6     | 17.14%     | *   | *        | 35            | 100%               |
| SCS   | *     | *          | *     | *          | 5     | 18.52%     | 7     | 25.93%     | 8     | 29.63%     | 6   | 22.22%   | 27            | 100%               |
| TS    | 41    | 68.33%     | 17    | 28.33%     | *     | *          | *     | *          | *     | *          | *   | *        | 60            | 100%               |
| Total | 522   | 21.44%     | 663   | 27.23%     | 479   | 19.67%     | 282   | 11.58%     | 263   | 10.80%     | 226 | 9.28%    | 2435          | 100%               |