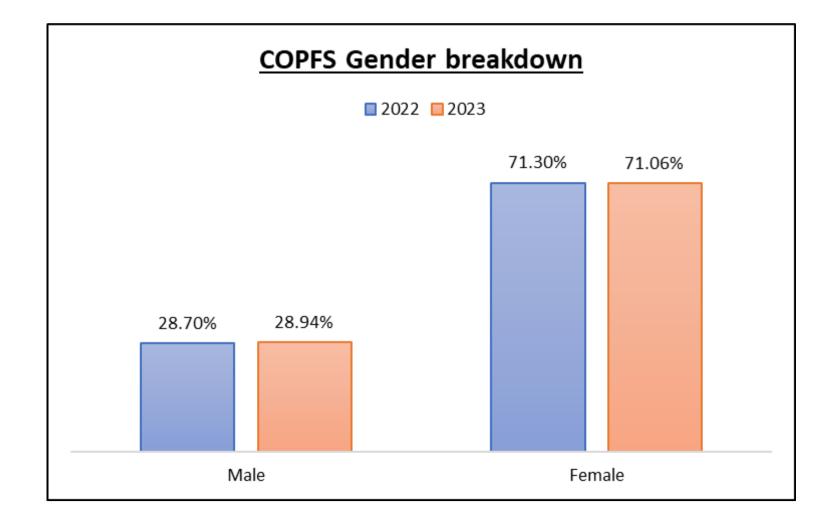

## Gender broken down by work pattern

| Work<br>Pattern  | Male | Male<br>% | Female | Female<br>% | PNA | PNA<br>% | Non-<br>Binary &<br>Other | Non-Binary<br>& Other<br>% | All Employees | All Employees<br>% |
|------------------|------|-----------|--------|-------------|-----|----------|---------------------------|----------------------------|---------------|--------------------|
| Full Time        | 659  | 33.20%    | 1320   | 66.50%      | 5   | 0.25%    | *                         | *                          | 1985          | 100%               |
| Part Time        | 44   | 9.78%     | 406    | 90.22%      | *   | *        | *                         | *                          | 450           | 100%               |
| All<br>Employees | 703  | 28.87%    | 1726   | 70.88%      | 5   | 0.21%    | *                         | *                          | 2435          | 100%               |

## Gender broken down by grade

| Grade | Male | Male<br>% | Female | Female<br>% | ΡΝΑ | PNA<br>% | Non-<br>Binary &<br>Other | Non-Binary<br>& Other<br>% | All Employees | All Employees<br>% |
|-------|------|-----------|--------|-------------|-----|----------|---------------------------|----------------------------|---------------|--------------------|
| В     | 209  | 27.10%    | 560    | 72.54%      | *   | *        | *                         | *                          | 772           | 100%               |
| С     | 85   | 24.57%    | 261    | 75.43%      | *   | *        | *                         | *                          | 346           | 100%               |
| D     | 133  | 31.37%    | 291    | 68.63%      | *   | *        | *                         | *                          | 423           | 100%               |
| E     | 24   | 31.58%    | 51     | 67.11%      | *   | *        | *                         | *                          | 76            | 100%               |
| F     | 165  | 31.73%    | 354    | 68.08%      | *   | *        | *                         | *                          | 520           | 100%               |
| G     | 45   | 25.71%    | 129    | 73.71%      | *   | *        | *                         | *                          | 176           | 100%               |
| Н     | 9    | 25.71%    | 26     | 74.29%      | *   | *        | *                         | *                          | 35            | 100%               |
| SCS   | 16   | 59.26%    | 11     | 40.74%      | *   | *        | *                         | *                          | 27            | 100%               |
| TS    | 17   | 28.33%    | 43     | 71.67%      | *   | *        | *                         | *                          | 60            | 100%               |
| Total | 703  | 28.87%    | 1726   | 70.88%      | 5   | 0.21%    | *                         | *                          | 2435          | 100%               |