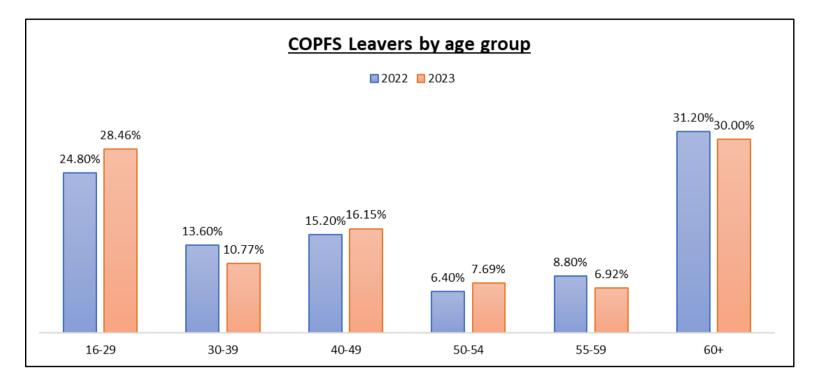

## Age Group

| Reason Left                      | 16-29 | 16-29<br>% | 30-39 | 30-39<br>% | 40-49 | 40-49<br>% | 50-54 | 50-54<br>% | 55-59 | 55-59<br>% | 60+ | 60+<br>% | All<br>Employees | All Employees<br>% |
|----------------------------------|-------|------------|-------|------------|-------|------------|-------|------------|-------|------------|-----|----------|------------------|--------------------|
| Resignation                      | 33    | 44.00%     | 12    | 16.00%     | 15    | 20.00%     | 6     | 8.00%      | *     | *          | 6   | 8.00%    | 75               | 100%               |
| Retirement                       | *     | *          | *     | *          | *     | *          | *     | *          | 5     | 12.82%     | 32  | 82.05%   | 39               | 100%               |
| End of Fixed Term<br>Appointment | *     | *          | *     | *          | *     | *          | *     | *          | *     | *          | *   | *        | *                | *                  |
| Transfer to OGD                  | *     | *          | *     | *          | *     | *          | *     | *          | *     | *          | *   | *        | 8                | 100%               |
| Other                            | *     | *          | *     | *          | *     | *          | *     | *          | *     | *          | *   | *        | 8                | 0.00%              |
| All Leavers                      | 37    | 28.46%     | 14    | 10.77%     | 21    | 16.15%     | 10    | 7.69%      | 9     | 6.92%      | 39  | 30.00%   | 130              | 100%               |