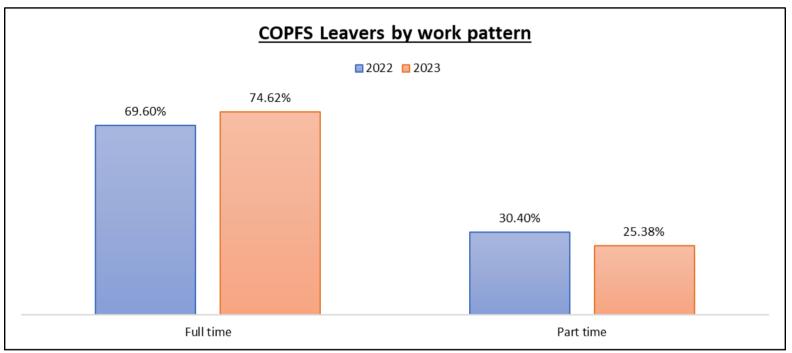

# Gender

| Reason Left                      | Male | Male<br>% | Female | Female<br>% | Unknown | Unknown<br>% | All Employees | All Employees<br>% |
|----------------------------------|------|-----------|--------|-------------|---------|--------------|---------------|--------------------|
| Resignation                      | 22   | 29.33%    | 53     | 70.67%      | *       | *            | 75            | 100%               |
| Retirement                       | 15   | 38.46%    | 24     | 61.54%      | *       | *            | 39            | 100%               |
| End of Fixed Term<br>Appointment | *    | *         | *      | *           | *       | *            | *             | *                  |
| Transfer to OGD                  | *    | *         | 6      | 75.00%      | *       | *            | 8             | 100%               |
| Other                            | 5    | 62.5%     | *      | *           | *       | *            | 8             | 100%               |
| All Leavers                      | 44   | 33.85%    | 86     | 66.15%      | *       | *            | 130           | 100%               |

## Age Group

| Reason Left                      | 16-29 | 16-29<br>% | 30-39 | 30-39<br>% | 40-49 | 40-49<br>% | 50-54 | 50-54<br>% | 55-59 | 55-59<br>% | 60+ | 60+<br>% | All<br>Employees | All Employees<br>% |
|----------------------------------|-------|------------|-------|------------|-------|------------|-------|------------|-------|------------|-----|----------|------------------|--------------------|
| Resignation                      | 33    | 44.00%     | 12    | 16.00%     | 15    | 20.00%     | 6     | 8.00%      | *     | *          | 6   | 8.00%    | 75               | 100%               |
| Retirement                       | *     | *          | *     | *          | *     | *          | *     | *          | 5     | 12.82%     | 32  | 82.05%   | 39               | 100%               |
| End of Fixed Term<br>Appointment | *     | *          | *     | *          | *     | *          | *     | *          | *     | *          | *   | *        | *                | *                  |
| Transfer to OGD                  | *     | *          | *     | *          | *     | *          | *     | *          | *     | *          | *   | *        | 8                | 100%               |
| Other                            | *     | *          | *     | *          | *     | *          | *     | *          | *     | *          | *   | *        | 8                | 0.00%              |
| All Leavers                      | 37    | 28.46%     | 14    | 10.77%     | 21    | 16.15%     | 10    | 7.69%      | 9     | 6.92%      | 39  | 30.00%   | 130              | 100%               |