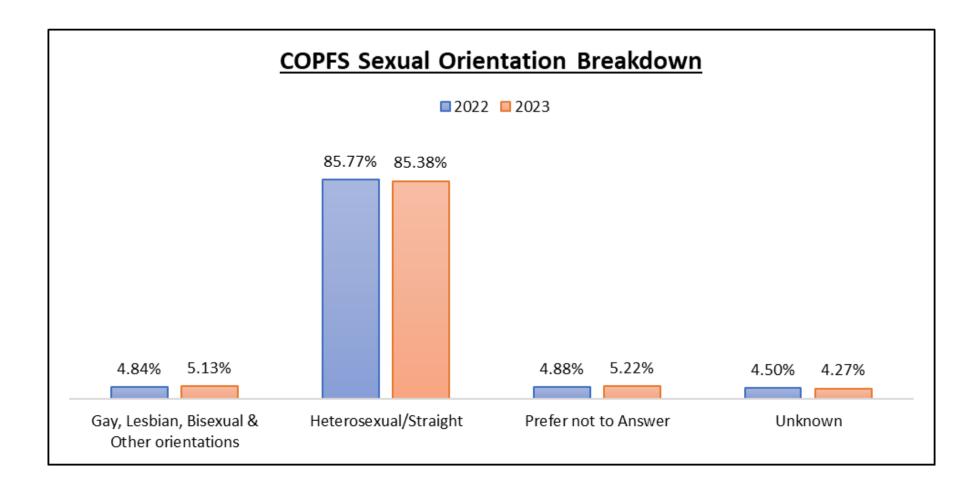

## Sexual Orientation broken down by work pattern

| Work<br>Pattern  | Gay &<br>Lesbian | Gay &<br>Lesbian<br>% | Bisexual | Bisexual<br>% | Heterosexual<br>/ Straight | Heterosexual<br>/ Straight<br>% | Other | Other<br>% | PNA | PNA<br>% | Not<br>Known | Not<br>Known<br>% | All<br>Employees | All<br>Employees<br>% |
|------------------|------------------|-----------------------|----------|---------------|----------------------------|---------------------------------|-------|------------|-----|----------|--------------|-------------------|------------------|-----------------------|
| Full Time        | 74               | 3.73%                 | 40       | 2.02%         | 1690                       | 85.14%                          | *     | *          | 105 | 5.29%    | 73           | 3.68%             | 1985             | 100%                  |
| Part Time        | *                | *                     | 5        | 1.11%         | 389                        | 86.44%                          | *     | *          | 22  | 4.89%    | 31           | 6.89%             | 450              | 100%                  |
| All<br>Employees | 77               | 3.16%                 | 45       | 1.85%         | 2079                       | 85.38%                          | *     | *          | 127 | 5.22%    | 104          | 4.27%             | 2435             | 100%                  |

## Sexual Orientation broken down by grade

| Grade | Gay &<br>Lesbian | Gay &<br>Lesbian<br>% | Bisexual | Bisexual<br>% | Heterosexual<br>/Straight | Heterosexual<br>/ Straight<br>% | Other | Other<br>% | PNA | PNA % | Not<br>Known | Not<br>Known<br>% | All<br>Employees | All<br>Employees<br>% |
|-------|------------------|-----------------------|----------|---------------|---------------------------|---------------------------------|-------|------------|-----|-------|--------------|-------------------|------------------|-----------------------|
| В     | 21               | 2.72%                 | 24       | 3.11%         | 661                       | 85.62%                          | *     | *          | 38  | 4.92% | 26           | 3.37%             | 772              | 100%                  |
| С     | 12               | 3.47%                 | 6        | 1.73%         | 305                       | 88.15%                          | *     | *          | 10  | 2.89% | 13           | 3.76%             | 346              | 100%                  |
| D     | 11               | 2.60%                 | 5        | 1.18%         | 373                       | 88.18%                          | *     | *          | 20  | 4.73% | 14           | 3.31%             | 423              | 100%                  |
| E     | *                | *                     | *        | *             | 71                        | 93.42%                          | *     | *          | *   | *     | *            | *                 | 76               | 100%                  |
| F     | 19               | 3.65%                 | 7        | 1.35%         | 428                       | 82.31%                          | *     | *          | 35  | 6.73% | 30           | 5.77%             | 520              | 100%                  |
| G     | 5                | 2.84%                 | *        | *             | 142                       | 80.68%                          | *     | *          | 15  | 8.52% | 12           | 6.82%             | 176              | 100%                  |
| Н     | *                | *                     | *        | *             | 29                        | 82.86%                          | *     | *          | *   | *     | *            | *                 | 35               | 100%                  |
| SCS   | *                | *                     | *        | *             | 22                        | 81.48%                          | *     | *          | *   | *     | *            | *                 | 27               | 100%                  |
| TS    | 7                | 11.67%                | *        | *             | 48                        | 80.00%                          | *     | *          | *   | *     | *            | *                 | 60               | 100%                  |
| Total | 77               | 3.16%                 | 45       | 1.85%         | 2079                      | 85.34%                          | *     | *          | 127 | 5.22% | 104          | 4.27%             | 2435             | 100%                  |