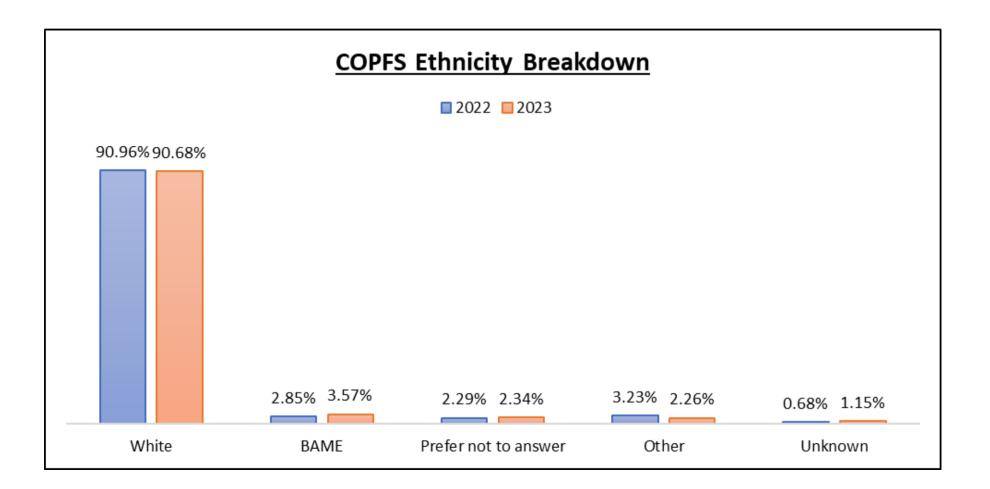

## Ethnic Origin broken down by work pattern

| Work Pattern  | White | White<br>% | BAME | BAME<br>% | PNA | PNA<br>% | Other | Other<br>% | Not Known | Not Known<br>% | All Employees | All Employees<br>% |
|---------------|-------|------------|------|-----------|-----|----------|-------|------------|-----------|----------------|---------------|--------------------|
| Full Time     | 1793  | 90.33%     | 75   | 3.78%     | 47  | 2.37%    | 49    | 2.47%      | 21        | 1.06%          | 1985          | 100%               |
| Part Time     | 415   | 92.22%     | 12   | 2.67%     | 10  | 2.22%    | 6     | 1.33%      | 7         | 1.56%          | 450           | 100%               |
| All Employees | 2208  | 90.68%     | 87   | 3.57%     | 57  | 2.34%    | 55    | 2.26%      | 28        | 1.15%          | 2435          | 100%               |

# Ethnic Origin broken down by grade

| Grade | White | White<br>% | BAME | BAME<br>% | PNA | PNA<br>% | Other | Other<br>% | Not Known | Not Known<br>% | All Employees | All Employees<br>% |
|-------|-------|------------|------|-----------|-----|----------|-------|------------|-----------|----------------|---------------|--------------------|
| В     | 712   | 92.23%     | 21   | 2.72%     | 10  | 1.30%    | 21    | 2.72%      | 8         | 1.04%          | 772           | 100%               |
| С     | 320   | 92.49%     | 13   | 3.76%     | 5   | 1.45%    | 5     | 1.45%      | *         | *              | 346           | 100%               |
| D     | 386   | 91.25%     | 11   | 2.60%     | 9   | 2.13%    | 11    | 2.60%      | 6         | 1.42%          | 423           | 100%               |
| E     | 69    | 90.79%     | *    | *         | *   | *        | *     | *          | *         | *              | 76            | 100%               |
| F     | 459   | 88.27%     | 26   | 5.00%     | 15  | 2.88%    | 13    | 2.5%       | 7         | 1.35%          | 520           | 100%               |
| G     | 154   | 87.50%     | 9    | 5.11%     | 9   | 5.11%    | *     | *          | *         | *              | 176           | 100%               |
| Н     | 31    | 88.57%     | *    | *         | *   | *        | *     | *          | *         | *              | 35            | 100%               |
| SCS   | 24    | 88.89%     | *    | *         | *   | *        | *     | *          | *         | *              | 27            | 100%               |
| TS    | 53    | 88.33%     | *    | *         | *   | *        | *     | *          | *         | *              | 60            | 100%               |
| Total | 2208  | 90.68%     | 87   | 3.57%     | 57  | 2.34%    | 55    | 2.26%      | 28        | 1.15%          | 2435          | 100%               |